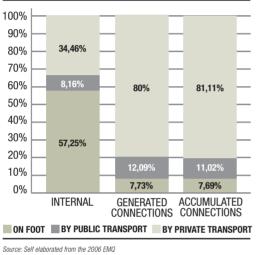

|  |
|---------------------------------------------|--|
| 442 moorings                                |  |
| 7.000 m2 of commercial and leisure premises |  |
| 400 parking spaces                          |  |

## 7.3. ENERGY INDICATORS

#### > Energy indicators, year 2010

| Consumption appliance / inhabitant | 76,11 kwh/inhab  |
|------------------------------------|------------------|
| Consumption / inhabitant           | 180,48 kwh/inhab |
| Consumption level / inhabitant     | 104,37 kwh/inhab |
| Source: SIE                        |                  |

## 7.4. SELECTIVE COLLECTION



> Evolution of selective collection in Tarragona

Source: Tarragona City Hall, Department of Public Spaces

## >> Tarragona in figures

### 7.5. MOBILITY

#### > Transport methods for internal trips



#### > Available car parks

| TOTAL                                       | 63.049 |
|---------------------------------------------|--------|
| Resident/blue zones ( blue = parking meter) | 831    |
| Paid                                        | 3.500  |
| Private land                                | 36.982 |
| On lands                                    | 4.449  |
| Street level                                | 17.287 |

Source: Tarragona City Hall

## 7.6. SECURITY FORCES

#### > Police corps in Catalonia (Year 2010)

| CORPS            | NUMBER | RATE PER 1000 INHAB |
|------------------|--------|---------------------|
| Mossos           | 15.905 | 2,12                |
| Policías locales | 11.027 | 1,47                |
| FCSE             | 6.688  | 0,89                |
| TOTAL